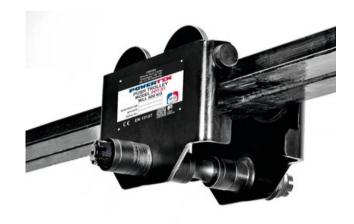

## POWERTEX

POWERTEX push trolley operated by pushing. A compact and low buildt design with low dead weight in a solid steel construction. It includes mechanical stops to ensure that the trolley is kept on the beam in case of an accident (anti-drop + anti-tilt). Fits most types of beam profiles and most brands of lifting blocks and electric hoists. Wheels with ball bearings.

Supplied with grey label for adhering over white nameplate for use in the entertainment industry.

Static test coefficient: WLL  $\times$  1,5.

Marking: According to standard, WLL, CE and individual serial number.

Finish: Black painted.
Standard: EN 13157

Safety factor: 4:1

| Part code       | WLL<br>ton | Beam width<br>mm | Weight<br>kg | Wheel Ø outside/inside<br>mm | Minimum radius<br>mm |
|-----------------|------------|------------------|--------------|------------------------------|----------------------|
| 502501002030050 | 10         | 124-203          | 86           | 177,45/136                   | 2,000                |