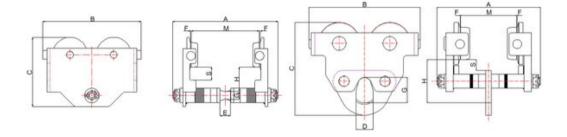

t (anti-drop + anti-tilt). Fits most types of beam profiles and most brands of lifting blocks and electric hoists. Wheels with ball bearings.

Supplied with grey label for adhering over white nameplate for use in the entertainment industry.

Static test coefficient: WLL  $\times$  1,5.

Marking: According to standard, WLL, CE and individual serial number.

Finish: Black painted.
Standard: EN 13157

Safety factor: 4:1

| Part code       | WLL<br>ton | Beam width<br>mm | Weight<br>kg | Wheel Ø outside/inside<br>mm | Minimum radius<br>mm |
|-----------------|------------|------------------|--------------|------------------------------|----------------------|
| 502501002030050 | 10         | 124-203          | 86           | 177,45/136                   | 2,000                |

## Blueprint