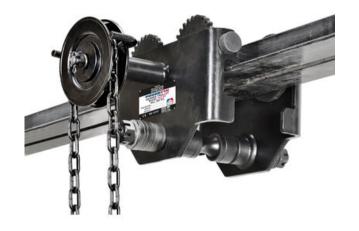

## POWERTEX

POWERTEX geared trolley operated by the chain. A compact and low built design with low dead weight in solid steel construction. It includes mechanical stops to ensure that the trolley is kept on the beam in case of an accident (anti-drop + anti-tilt). Fits most types of beam profiles and most brands of lifting blocks and electric hoists. Wheels with ball bearings.

Finish: Black painted.
Standard: EN 13157

Note: Working handchain length is 3m as standard. Available in other lengths.

Safety factor: 4:1

| Part code       | WLL<br>ton | Beam width<br>mm | Weight<br>kg | Wheel Ø outside/inside | Minimum radius<br>mm |
|-----------------|------------|------------------|--------------|------------------------|----------------------|
| 502600101880040 | 1          | 66-188           | 15           | 96,2/68                | 1,000                |
| 502600502120040 | 5          | 114-212          | 49           | 143,7/110              | 1,400                |