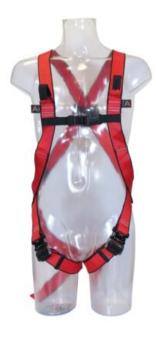

Chest anchoring

Rear / dorsal D-ring

Harness P0902 is connected to the moveable part of the guided fall arrester by attaching both chest A-points.

Delivered with a bag for storage.