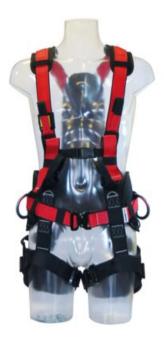

Chest anchoring

Rear / dorsal D-ring

Work positioning D-

## **Product information**

P0904 is our most comfortable and safe allround harness. It is designed for rope access, work positioning as well as for fall arrest safety. The harness is light and easy to put on and it is equipped with paddings to reduce pressure and tool holders.

Anchoring: Back and chest positioning.

Hand-washing: Up to 40°C.

Marking: According to standard, CE-marked, Supplier symbol, product id, size/length, production date, reference no, serial no.

Temperature range: -35°C to +45°C. Standard: EN 358, EN 361, EN 813