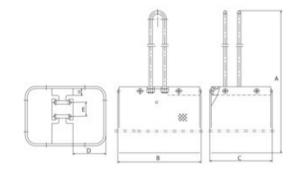

Blackline BK products are suitable to be used in theatres and entertainment industry.

Material: PVC-coated canvas, steel frame/holding pillars. Finish: Black.

| Part code     | For hoist             | A mm | B mm | C mm | D<br>mm | E<br>mm |
|---------------|-----------------------|------|------|------|---------|---------|
| 5097PCB100300 | Chain Block PCB 0,5 t | 360  | 120  | 90   | 47      | 20      |
| 5097PCB100301 | Chain Block PCB 1 t   | 412  | 145  | 90   | 47      | 27      |
| 5097PCB100302 | Chain Block PCB 2 t   | 426  | 145  | 110  | 60      | 35      |

## Blueprint