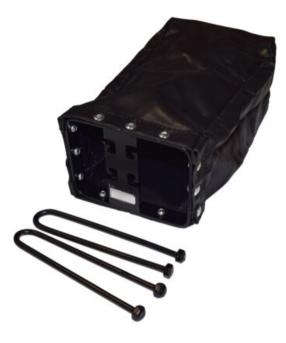

#### POWERTEX

POWERTEX Chain bags are durable and designed to be easily mounted to chain blocks. They can contain up to 10 meter of chains.

- Universal Fits many brands and models of chain hoists in the market
- Easy to mount without dismantling the hoist
- Comes in two different sizes
- The chain bags can be combined with POWERTEX Chain Block both Blackline BK and standard S1 and S2 versions.