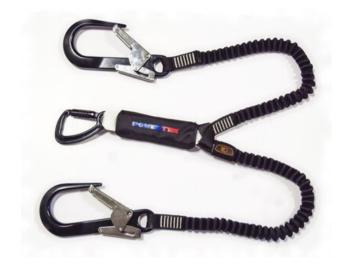

## **Double Leg Energy Absorber POWERTEX P0727**

## **Product information**

Shock absorbing lanyard with double flexible legs for ease of use and increased safety.

Suitable for applications where repositioning of hooks is needed, such as tower or ladder climbing.

Tri lock carabiner and 2 snap hook FS 90 Alu (60 mm opening).

Hand washing: Up to 40°C.

Type: Double (Y).

Marking: According to standard, Supplier symbol, product id, art no, serial no, production year, standards, max load, CE.